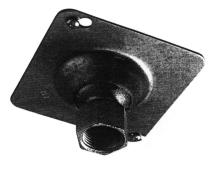

## Swivel hangers

Swivel hangers for octagonal boxes

| Cat. No. | Description | Std.<br>Ctn. |
|----------|-------------|--------------|
|          |             |              |

Swivel hangers for square boxes

|              |                                   | Std. |
|--------------|-----------------------------------|------|
| Cat. No.     | Description                       | Ctn. |
| SH 1/2 & 3/4 | Swivel hanger for 4" square boxes | 25   |