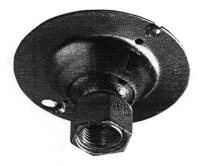

## Swivel hangers

Swivel hangers for octagonal boxes

| Cat. No. | Description | Std.<br>Ctn. |
|----------|-------------|--------------|
|          |             |              |

Swivel hangers for square boxes

|              |                                   | Std. |
|--------------|-----------------------------------|------|
| Cat. No.     | Description                       | Ctn. |
| SH 1/2 & 3/4 | Swivel hanger for 4" square boxes | 25   |