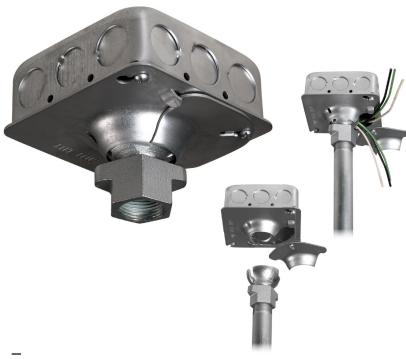

## Square boxes and accessories

Steel City® hands-free swivel hanger

Steel City® hands-free swivel hanger

| Cat. No.      | Description                      | Std.<br>Ctn. |
|---------------|----------------------------------|--------------|
| SHHF 1/2 3/4  | Hands-free swivel hanger         | 25           |
| SHHFR 1/2 3/4 | Hands-free swivel hanger (round) | 25           |

The new Steel City® hands-free swivel hanger allows you to quickly install high- and low-bay lighting fixtures without the need for an extra set of hands. The hanger design enables the fixture to be set in place, giving users access to the conductors while wiring is being completed. The hands-free swivel hanger can support a fixture up to 50 pounds and is ideal for gyms or other commercial sites.

## Features and benefits:

- Fits standard  $3^{1}/2^{"}$  or  $4^{"}$  octagon (SHHFR1234)
- Fits 4" square (SHHF1234) boxes
- A single installer can complete the installation saving time, labor and cost
- Fixtures can be set in place before wiring is completed
- Design enables users to access the conductors after the fixture has been mounted onto the box
- Accommodates <sup>1</sup>/<sub>2</sub>" or <sup>3</sup>/<sub>4</sub>" threaded fixture pipes
- Permits 20° swing from vertical
- Ideal for gyms or other commercial sites
- Zinc-plated sheet-metal hanger and malleable iron swivel connector
- UL and CSA Listed