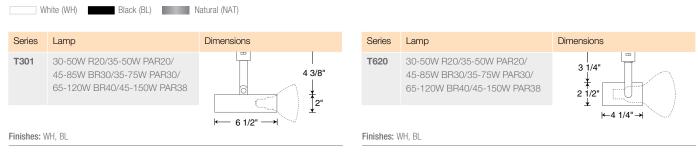

## Finishes

| Series | Lamp                                                                                | Dimensions |
|--------|-------------------------------------------------------------------------------------|------------|
| T308   | 30-50W R20/35-50W PAR20/<br>45-85W BR30/35-75W PAR30/<br>65-120W BR40/45-150W PAR38 |            |
|        |                                                                                     | ₩ 4 5/8"→1 |

Finishes: WH, BL

| Series      | Lamp                                                                                | Dimensions |
|-------------|-------------------------------------------------------------------------------------|------------|
| T359        | 30-50W R20/35-50W PAR20/<br>45-85W BR30/35-75W PAR30/<br>65-120W BR40/45-150W PAR38 | Ţ2 1/4"    |
| Finishes: V | VH                                                                                  |            |