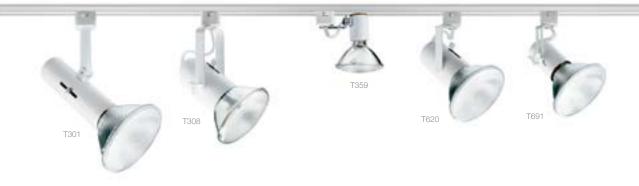

## Universals

The economical, universal lampholders accept a wide range of wattages and sizes of popular halogen PAR and incandescent R/BR lamps.