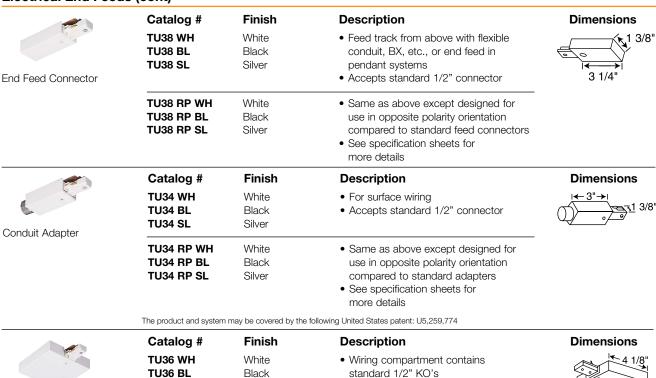

### **Electrical End Feeds (cont)**

### **Description**

more details

 Permits mounting any point along track at the outlet box

 Feeds surface track from above when 15/16" T-bar is directly above track

· Same as above except designed for

use in opposite polarity orientation

compared to standard feedsSee specification sheets for

 Includes floating connector, outlet box cover and extra track dead end