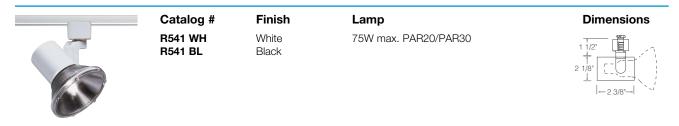

## Universal

Simplicity and flexibility in a tight-to-the-track design head the list of key features of the Trac-Lites<sup>™</sup> Universal fixtures. Use PAR20 lamps for the smallest footprint or PAR30 lamps if more light is desired.