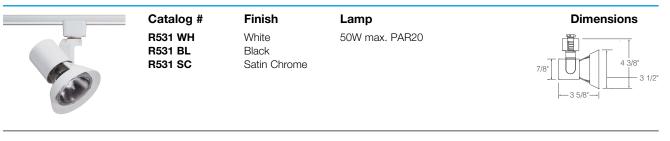

## **Flared Gimbals**

A compact and contemporary appearance is dynamically achieved with the tight-to-the-track Flared Gimbal series. The semi-exposed lamp design gives the fixture a lighter, open aesthetic, similar to traditional gimbal ring fixtures but with a little extra flare. Front relamping is a key feature of the Flared Gimbal series.