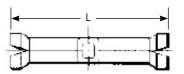

| Catalog<br>Number | Wire Range<br>AWG, AN,<br>Aircraft | L    | Bulk<br>Catalog<br>Number | Installation<br>Tooling      | Wire<br>Strip<br>Length |
|-------------------|------------------------------------|------|---------------------------|------------------------------|-------------------------|
| YSV18HBOX         | 22 - 18                            | 0.89 | YSV18H                    | MRE1022B<br>MR89Q*<br>MR8G98 | 1/4"                    |
| YSV14HBOX         | 20 - 14                            | 0.94 | YSV14H                    |                              | 1/4"                    |
| YSV10HBOX         | 12 - 10                            | 1.06 | YSV10H                    |                              | 5/16"                   |