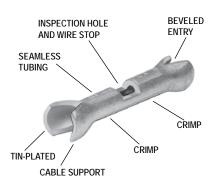

## HYLINK™

The Type YSV-H HYLINK<sup>™</sup> seamless splice connectors have the added benefit of an insulation support and cable strain relief.

## Features & Benefits

- · Manufactured from seamless tubing
- · High quality design with no seams to split
- Electrolytic copper provides maximum conductivity, low resistance, and ductility for excellent crimp forming properties
- Electro-tin plated to provide durable long lasting resistance to corrosion
- Positive center wire stops provide proper depth of wire insertion
- · Marked with wire size for easy wire size identification
- HYLINK<sup>™</sup> splice connectors have inspection holes for easy visual inspection of proper wire insertion