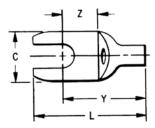

| Catalog Number | Wire<br>Range | Stud<br>Size | С    | L    | Υ    | Z    | Bulk<br>Catalog<br>Number | Installation<br>Tooling                                                 | Wire<br>Strip<br>Length |
|----------------|---------------|--------------|------|------|------|------|---------------------------|-------------------------------------------------------------------------|-------------------------|
| YAV18T19FBOX   | 22-18         | #4-#6        | 0.31 | 0.84 | 0.55 | 0.25 | YAV18T19F                 | Non-Ratchet: Y10D, Y1022 Ratchet: MR8G98, MR89Q, MR20, Y8MRB1, MRE1022B | 9/32"                   |
| YAV18T21FBOX   | 20-18         | #8-#10       | 0.37 | 0.84 | 0.55 | 0.25 | YAV18T21F                 |                                                                         |                         |
| YAV14T32FBOX   | 20-14         | #4-#6        | 0.31 | 0.84 | 0.57 | 0.25 | YAV14T32F                 |                                                                         |                         |
| YAV14T34FBOX   |               | #8-#10       | 0.37 | 0.82 | 0.60 | 0.26 | YAV14T34F                 |                                                                         |                         |
| YAV10T21FBOX   | 12-10         | #8-#10       | 0.36 | 0.99 | 0.69 | 0.26 | YAV10T21F                 |                                                                         | 7/16"                   |
| YAV10T23FBOX   |               | 1/4          | 0.47 | 1.03 | 0.75 | 0.34 | YAV10T23F                 |                                                                         |                         |