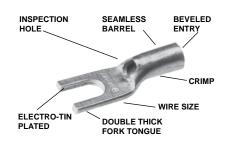

## TYPES YAV-T-F / YAV-T-F BOX

HYLUG™

The Type YAV-T-F HYLUG™ is a seamless heavy duty uninsulated compression fork-tongue terminal manufactured from electrolytic copper for use on copper commercial (code) cable, Type AN aircraft cable and extra flexible conductors.

The seamless design produces a double thick tongue and the seamless barrel provides a strong highly reliable connection.

All the benefits of the Type YAV apply for the same wire sizes.

## **Features & Benefits**

 Fork tongue allows installation of compression terminal under screw head without complete removal of the screw

**NOTE:** Field bending straight lugs to achieve an angular connection will void UL Listing / CSA Certifications and BURNDY will not be liable for the connection.