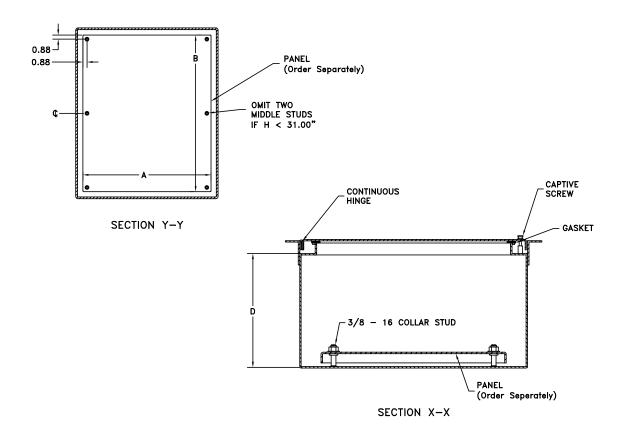

### Construction

• Bodies and doors are fabricated from carbon steel. Steel mounting frame extends completely around the enclosure

- Seams are continuously welded and ground smooth
- Rolled lip around all sides of the enclosure opening to exclude liquids and contaminants
- Doors are held closed with captivated screws threaded into sealed wells
- Doors are sealed with a poured in place gasket
- Collar studs for mounting optional back panels are provided
- Continuously hinged door is removable by pulling the hinge pin
- Grounding provisions are provided

### **Accessories**

- Back panels (reference table)
- See pages L1-L24

### WA-FM SERIES FLUSH-MOUNT ENCLOSURES

| Catalog Number | Enclosure Size<br>HxWxD        | Back Panel<br>Catalog Number* | Back Panel<br>Size A x B |
|----------------|--------------------------------|-------------------------------|--------------------------|
| WA161206FM     | 16.00x12.00x6.00 (406x305x152) | NP1612                        | 9.00x13.00 (229x330)     |
| WA202006FM     | 20.00x20.00x6.00 (508x508x152) | NP2020                        | 17.00x17.00 (432x432)    |
| WA242408FM     | 24.00x24.00x8.00 (610x610x203) | NP2424                        | 21.00x21.00 (533x533)    |
| WA302408FM     | 30.00x24.00x8.00 (762x610x203) | NP3024                        | 21.00x27.00 (533x686)    |
| WA363008FM     | 36.00x30.00x8.00 (914x762x203) | NP3630                        | 27.00x33.00 (686x838)    |