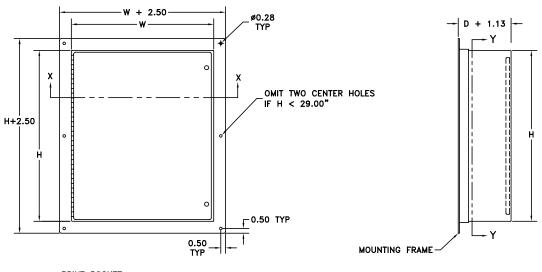

### Construction

• Bodies and doors are fabricated from carbon steel. Steel mounting frame extends completely around the enclosure

- Seams are continuously welded and ground smooth
- Rolled lip around all sides of the enclosure opening to exclude liquids and contaminants
- Doors are held closed with captivated screws threaded into sealed wells
- Doors are sealed with a poured in place gasket
- Collar studs for mounting optional back panels are provided
- Continuously hinged door is removable by pulling the hinge pin
- Grounding provisions are provided

### **Accessories**

- Back panels (reference table)
- See pages L1-L24

### WA-FM SERIES FLUSH-MOUNT ENCLOSURES

| Catalog Number | Enclosure Size<br>HxWxD        | Back Panel<br>Catalog Number* | Back Panel<br>Size A x B |
|----------------|--------------------------------|-------------------------------|--------------------------|
| WA161206FM     | 16.00x12.00x6.00 (406x305x152) | NP1612                        | 9.00x13.00 (229x330)     |
| WA202006FM     | 20.00x20.00x6.00 (508x508x152) | NP2020                        | 17.00x17.00 (432x432)    |
| WA242408FM     | 24.00x24.00x8.00 (610x610x203) | NP2424                        | 21.00x21.00 (533x533)    |
| WA302408FM     | 30.00x24.00x8.00 (762x610x203) | NP3024                        | 21.00x27.00 (533x686)    |
| WA363008FM     | 36.00x30.00x8.00 (914x762x203) | NP3630                        | 27.00x33.00 (686x838)    |

<sup>\*</sup>Back panels must be ordered separately.

PRINT POCKET SEE NOTE 1