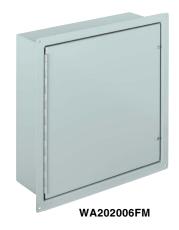

### WA-FM SERIES FLUSH-MOUNT ENCLOSURES

| Catalog Number | Enclosure Size<br>HxWxD        | Back Panel<br>Catalog Number* | Back Panel<br>Size A x B |
|----------------|--------------------------------|-------------------------------|--------------------------|
| WA161206FM     | 16.00x12.00x6.00 (406x305x152) | NP1612                        | 9.00x13.00 (229x330)     |
| WA202006FM     | 20.00x20.00x6.00 (508x508x152) | NP2020                        | 17.00x17.00 (432x432)    |
| WA242408FM     | 24.00x24.00x8.00 (610x610x203) | NP2424                        | 21.00x21.00 (533x533)    |
| WA302408FM     | 30.00x24.00x8.00 (762x610x203) | NP3024                        | 21.00x27.00 (533x686)    |
| WA363008FM     | 36.00x30.00x8.00 (914x762x203) | NP3630                        | 27.00x33.00 (686x838)    |