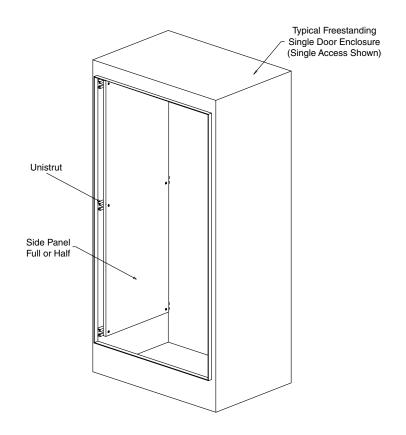

## **Description**

Panels for freestanding NEMA 12 and freestanding NEMA 4 Enclosures.

- They provide extra mounting space on the sides of the enclosures
- Panels attach securely to mounting channels
- Panel mounting hardware is included
- Panels are painted with a white polyester powder
- "G" panels are pre-galvanized steel

## SIDE-MOUNT PANELS FOR SINGLE OR DOUBLE DOOR

| Catalog Number |            | Panel Size AxB         | Enclosure Depth |
|----------------|------------|------------------------|-----------------|
| White          | "G"        | Panel Size Axb         | Enclosure Depth |
| WA60SMP14      | WA60SMP14G | 48.00x14.00 (1219x356) | 18"             |
| WA72SMP14      | WA72SMP14G | 60.00x14.00 (1524x356) | 18"             |
| WA72SMP20      | WA72SMP20G | 60.00x20.00 (1524x508) | 24"             |
| WA90SMP14      | WA90SMP14G | 78.00x14.00 (1981x356) | 18"             |
| WA90SMP20      | WA90SMP20G | 78.00x20.00 (1981x508) | 24"             |