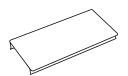

## 13.5" (343 mm) Precut Raceway Cover

PART NUMBERS: V4000C135 (Ivory) G4000C135 (Gray)

Mounts devices spaced 18" (457mm) on center using 4047 Series device plates.