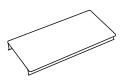

## 7.5" (191mm) Precut Raceway Cover

PART NUMBERS: V4000C075 (Ivory) G4000C075 (Gray)

Mounts devices spaced 12" (305mm) on center using 4047 Series device plates.