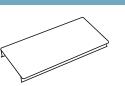

## **Raceway Cover**

PART NUMBERS: V4000C (Ivory) G4000C (Gray)

.040" (1.0mm) galvanized steel. Packed ten 5' (1.5m) lengths per carton. 4000C Cover is also compatible with 6000B, 6000 Series Raceway Base.