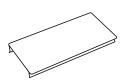

## 19.5" (495 mm) Precut Raceway Cover

PART NUMBERS: V4000C195 (Ivory) G4000C195 (Gray)

Mounts devices spaced 24" (610mm) on center using 4047 Series device plates.