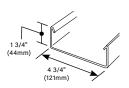

#### **Raceway Base**

PART NUMBERS: V4000B-10 (Ivory) G4000B-10 (Gray)

.054" (13.7mm) galvanized steel. Packed five 10' (3m) lengths per carton. Base has two 9/32" (7.1mm) diameter KOs every 18" (457mm) throughout length. No KOs 1 1/4" (32mm) from each end.