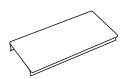

#### **Raceway Base**

PART NUMBERS: V4000B-10 (Ivory) G4000B-10 (Gray)

.054" (13.7mm) galvanized steel. Packed five 10' (3m) lengths per carton. Base has two 9/32" (7.1mm) diameter KOs every 18" (457mm) throughout length. No KOs 1 1/4" (32mm) from each end.