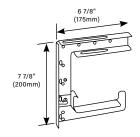

### S6008A C-Hanger

Suspends S4000, 4000 or 6000 Series Raceway from a structural ceiling. Designed for use with 3/8" (9.5mm) rod. Hangers should be installed no more than 5' (1.5m) apart along raceway run. Can be bolted back-to-back for dual runs of 3000, 4000 or 6000 Series Raceway.