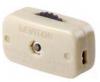

| Miniature Feed-Through Cord Switch 🕦 😘                                       |                     |                         |                           |
|------------------------------------------------------------------------------|---------------------|-------------------------|---------------------------|
| Rating                                                                       | 3A-125V 1/2 HP 125V |                         |                           |
| Description                                                                  | Sequence            | Color                   | Cat. No.                  |
| Miniature Single Pole, Captive Screw (for use with #18 ga. SPT-1 conductors) | ON-OFF              | White<br>Ivory<br>Brown | 423-3W<br>423-3I<br>423-3 |