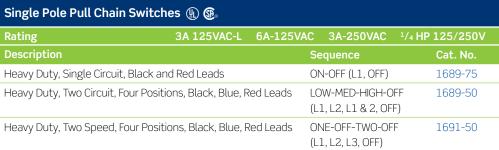

## Single Pole Pull Chain Switches

- Standard finish of metal chain is nickel
- Standard leads are #18 AWG 105°C plastic, 6" long, stripped 1/2"
- 3 3/4" chain connector, 3' braided cord, end bell
- Bushing 3/8 27 x 3/8" long
- Piercing 13/32" dia