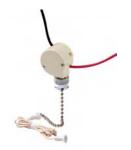

## Single Pole Pull Chain Switches

- Standard finish of metal chain is nickel
- Standard leads are #18 AWG 105°C plastic, 6" long, stripped 1/2"
- 3 3/4" chain connector, 3' braided cord, end bell
- Bushing 3/8 27 x 3/8" long
- Piercing 13/32" dia