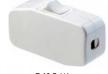

| Feed-Through Cord Switch (1) (6)                                                                                                |                                             |                |                  |
|---------------------------------------------------------------------------------------------------------------------------------|---------------------------------------------|----------------|------------------|
| Rating                                                                                                                          | 3A-125V <sup>1</sup> / <sub>2</sub> HP 125V |                |                  |
| Description                                                                                                                     | Sequence                                    | Color          | Cat. No.         |
| Heavy Duty, Single Pole, 18/2 - 16/2 Type SPT-1, SPT-2 or Round<br>Cord 18/2, Type SVT and other cords up to 9/32" outer jacket | ON-OFF                                      | White<br>Ivory | 5410-W<br>5410-l |
|                                                                                                                                 |                                             | Brown          | 5410             |