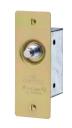

## **Door Jamb Switch**

Bushing <sup>15</sup>/<sub>32</sub>-32 x <sup>9</sup>/<sub>16</sub>" long

| Push-Button Door Jamb Switch (1) (5)                                                                       |             |          |  |
|------------------------------------------------------------------------------------------------------------|-------------|----------|--|
| Rating                                                                                                     | 3A-125V     |          |  |
| Description                                                                                                | Sequence    | Cat. No. |  |
| Single Circuit, Momentary, Metal Pushbutton, #18 AWG Leads, with Jamb Box, Mounting Screws and Cover Plate | NORMALLY ON | 1865     |  |