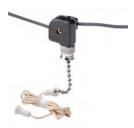

## Single Pole Pull Chain Switches

- Standard finish of metal chain is nickel
- Standard leads are #18 AWG 105°C plastic, 6" long, stripped 1/2"
- 3 3/4" chain connector, 3' braided cord, end bell
- Bushing 3/8 27 x 3/8" long
- Piercing 13/32" dia