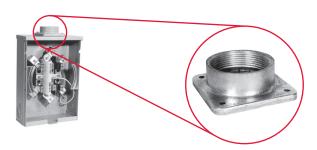

## Hubs and Closing Plates











## **Notes**

- Suffix: Add to catalog number for factory-installation of hub.
- Packaging: Individually packed units for field-installation.
- Abbreviations: H.O. (hub opening), C.P. (closing plate).

Please consult serving utility for their requirements prior to ordering or installing, as specifications and approvals vary by utility, and may require local electrical inspector approval. All installations must be installed by a licensed electrician and comply with all national and local codes, laws and regulations. Milbank reserves the right to make changes in specifications and features shown without notice or obligation. **WARNING**: This product can expose you to Chromium (hexavalent compounds) which is known to the State of California to cause cancer and/or birth defects or oth