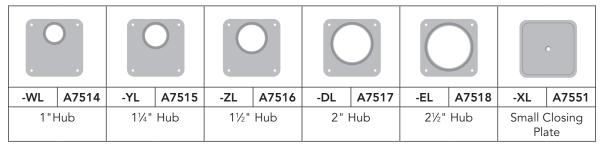

## Hubs and Closing Plates

## **Notes**

- Suffix: Add to catalog number for factory-installation of hub.
- Packaging: Individually packed units for field-installation.
- Abbreviations: H.O. (hub opening), C.P. (closing plate).

Please consult serving utility for their requirements prior to ordering or installing, as specifications and approvals vary by utility, and may require local electrical inspector approval. All installations must be installed by a licensed electrician and comply with all national and local codes, laws and regulations. Milbank reserves the right to make changes in specifications and features shown without notice or obligation. **WARNING**: This product can expose you to Chromium (hexavalent compounds) which is known to the State of California to cause cancer and/or birth defects or other reproductive harm. For more information, go to www.P65Warnings.ca.gov.