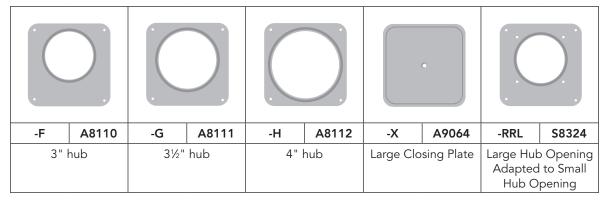

## Hubs and Closing Plates

## **Notes**

- Suffix: Add to catalog number for factory-installation of hub.
- Packaging: Individually packed units for field-installation.
- Abbreviations: H.O. (hub opening), C.P. (closing plate).

Please consult serving utility for their requirements prior to ordering or installing, as specifications and approvals vary by utility, and may require local electrical inspector approval. All installations must be installed by a licensed electrician and comply with all national and local codes, laws and regulations. Milbank reserves the right to make changes in specifications and features shown without notice or obligation. **WARNING**: This product can expose you to Chromium (hexavalent compounds) which is known to the State of California to cause cancer and/or birth defects or other reproductive harm. For more information, go to www.P65Warnings.ca.gov.