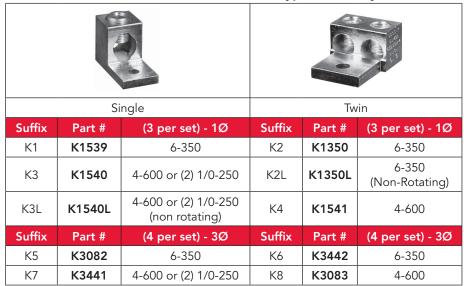

# **Accessories**

## Connector Kits, Closing Kits and Generator Interlock

## Connector Kits — For Use with %"-16 Stud Type Units Only



## **Bypass Link**



## **Closing Covers**



#### **Generator Interlock**



### **Disconnect Sleeve**



lever bypass sockets.

### **Anti-Inversion Clip**



### **Isolated Neutral Kit**





Please consult serving utility for their requirements prior to ordering or installing, as specifications and approvals vary by utility, and may require local electrical inspector approval. All installations must be installed by a licensed electrician and comply with all national and local codes, laws and regulations. Milbank reserves the right to make changes in specifications and features shown without notice or obligation. **WARNING** : This product can expose you to Chromium (hexavalent compounds) which is known to the State of California to cause cancer and/or birth defects or other reproduc