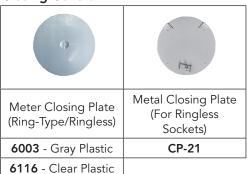

# **Accessories**

## Connector Kits, Closing Kits and Generator Interlock

## Connector Kits — For Use with %"-16 Stud Type Units Only



## **Bypass Link**



## **Closing Covers**



#### **Generator Interlock**



### **Disconnect Sleeve**



lever bypass sockets.

### **Anti-Inversion Clip**



### **Isolated Neutral Kit**





Please consult serving utility for their requirements prior to ordering or installing, as specifications and approvals vary by utility, and may require local electrical inspector approval. All installations must be installed by a licensed electrician and comply with all national and local codes, laws and regulations. Milbank reserves the right to make changes in specifications and features shown without notice or obligation. **WARNING** : This product can expose you to Chromium (hexavalent compounds) which is known to the State of California to cause cancer and/or birth defects or other reproductive harm. For more information, go