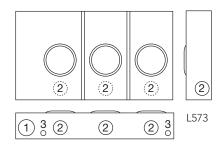

## **Multi-Position Sockets**

100 Amps | 4 Terminals | Ringless | 300V

L572-XL-KK

132 2 2 2 2 31

2

L576

100 Amps per Position | 4 Terminals | Ringless | 1Ø3W

| Catalog Number   | Positions | Service | Hub  | Connectors CU/AL |        | Demoses | Dimensions |         |    | Knockouts |   |         |
|------------------|-----------|---------|------|------------------|--------|---------|------------|---------|----|-----------|---|---------|
|                  |           |         |      | Line             | Load   | Bypass  | D"         | W"      | Н" | 1         | 2 | 3       |
| L572-XL-KK-CECHA | 2         | ОН      | C.P. | #6-350           | #6-2/0 | Horn    | 41/2       | 205/16  | 16 | 21/2      | 2 | 1/4,1/2 |
| L573-XL-KK-CECHA | 3         | ОН      | C.P. | #6-350           | #6-2/0 | Horn    | 41/2       | 28½     | 16 | 21/2      | 2 | 1/4,1/2 |
| L574-XL-KK-CECHA | 4         | ОН      | C.P. | #6-350           | #6-2/0 | Horn    | 41/2       | 4011/16 | 16 | 21/2      | 2 | 1/4,1/2 |
| L575-XL-KK-CECHA | 5         | ОН      | C.P. | #6-350           | #6-2/0 | Horn    | 41/2       | 48%     | 16 | 21/2      | 2 | 1/4,1/2 |
| L576-XL-KK-CECHA | 6         | ОН      | C.P. | #6-350           | #6-2/0 | Horn    | 41/2       | 571/16  | 16 | 21/2      | 2 | 1/4,1/2 |

## **Notes**

1 3 2

• Hub: For proper hub selection, refer to the hub suffix chart on the accessories page.

2 3 1

- Fifth Terminal: For field-installable fifth terminal, order 5T8K2 (6 o'clock position) or K9959 (9 o'clock position).
- Connectors: Extruded aluminum connectors are tin-plated.