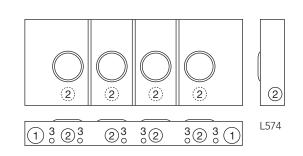

## **Multi-Position Sockets**

100 Amps | 4 Terminals | Ringless | 300V

L572-XL-KK

132 2 2 2 2 31

2

L576

100 Amps per Position | 4 Terminals | Ringless | 1Ø3W

| Catalog Number   | Positions | Service | Hub  | Connectors CU/AL |        | Demoses | Dimensions |         |    | Knockouts |   |         |
|------------------|-----------|---------|------|------------------|--------|---------|------------|---------|----|-----------|---|---------|
|                  |           |         |      | Line             | Load   | Bypass  | D"         | W"      | Н" | 1         | 2 | 3       |
| L572-XL-KK-CECHA | 2         | ОН      | C.P. | #6-350           | #6-2/0 | Horn    | 41/2       | 205/16  | 16 | 21/2      | 2 | 1/4,1/2 |
| L573-XL-KK-CECHA | 3         | ОН      | C.P. | #6-350           | #6-2/0 | Horn    | 41/2       | 28½     | 16 | 21/2      | 2 | 1/4,1/2 |
| L574-XL-KK-CECHA | 4         | ОН      | C.P. | #6-350           | #6-2/0 | Horn    | 41/2       | 4011/16 | 16 | 21/2      | 2 | 1/4,1/2 |
| L575-XL-KK-CECHA | 5         | ОН      | C.P. | #6-350           | #6-2/0 | Horn    | 41/2       | 48%     | 16 | 21/2      | 2 | 1/4,1/2 |
| L576-XL-KK-CECHA | 6         | ОН      | C.P. | #6-350           | #6-2/0 | Horn    | 41/2       | 571/16  | 16 | 21/2      | 2 | 1/4,1/2 |

## **Notes**

1 3 2

• Hub: For proper hub selection, refer to the hub suffix chart on the accessories page.

2 3 1

- Fifth Terminal: For field-installable fifth terminal, order 5T8K2 (6 o'clock position) or K9959 (9 o'clock position).
- Connectors: Extruded aluminum connectors are tin-plated.