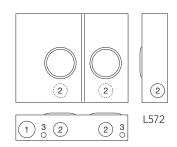

## **Multi-Position Sockets**

100 Amps | 4 Terminals | Ringless | 300V

L572-XL-KK

132 2 2 2 2 31

2

L576

100 Amps per Position | 4 Terminals | Ringless | 1Ø3W

| Catalog Number   | Positions | Service | Hub  | Connectors CU/AL |        | Demoses | Dimensions |         |    | Knockouts |   |         |
|------------------|-----------|---------|------|------------------|--------|---------|------------|---------|----|-----------|---|---------|
|                  |           |         |      | Line             | Load   | Bypass  | D"         | W"      | Н" | 1         | 2 | 3       |
| L572-XL-KK-CECHA | 2         | ОН      | C.P. | #6-350           | #6-2/0 | Horn    | 41/2       | 205/16  | 16 | 21/2      | 2 | 1/4,1/2 |
| L573-XL-KK-CECHA | 3         | ОН      | C.P. | #6-350           | #6-2/0 | Horn    | 41/2       | 28½     | 16 | 21/2      | 2 | 1/4,1/2 |
| L574-XL-KK-CECHA | 4         | ОН      | C.P. | #6-350           | #6-2/0 | Horn    | 41/2       | 4011/16 | 16 | 21/2      | 2 | 1/4,1/2 |
| L575-XL-KK-CECHA | 5         | ОН      | C.P. | #6-350           | #6-2/0 | Horn    | 41/2       | 48%     | 16 | 21/2      | 2 | 1/4,1/2 |
| L576-XL-KK-CECHA | 6         | ОН      | C.P. | #6-350           | #6-2/0 | Horn    | 41/2       | 571/16  | 16 | 21/2      | 2 | 1/4,1/2 |

## **Notes**

1 3 2

• Hub: For proper hub selection, refer to the hub suffix chart on the accessories page.

2 3 1

- Fifth Terminal: For field-installable fifth terminal, order 5T8K2 (6 o'clock position) or K9959 (9 o'clock position).
- Connectors: Extruded aluminum connectors are tin-plated.