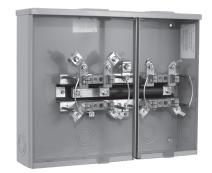

## **Multi-Position Sockets**

100 Amps | 4 Terminals | Ringless | 300V

L572-XL-KK

132 2 2 2 2 31

2

L576

100 Amps per Position | 4 Terminals | Ringless | 1Ø3W

| Catalog Number   | Positions | Service | Hub  | Connectors CU/AL |        | Demoses | Dimensions |         |    | Knockouts |   |         |
|------------------|-----------|---------|------|------------------|--------|---------|------------|---------|----|-----------|---|---------|
|                  |           |         |      | Line             | Load   | Bypass  | D"         | W"      | Н" | 1         | 2 | 3       |
| L572-XL-KK-CECHA | 2         | ОН      | C.P. | #6-350           | #6-2/0 | Horn    | 41/2       | 205/16  | 16 | 21/2      | 2 | 1/4,1/2 |
| L573-XL-KK-CECHA | 3         | ОН      | C.P. | #6-350           | #6-2/0 | Horn    | 41/2       | 28½     | 16 | 21/2      | 2 | 1/4,1/2 |
| L574-XL-KK-CECHA | 4         | ОН      | C.P. | #6-350           | #6-2/0 | Horn    | 41/2       | 4011/16 | 16 | 21/2      | 2 | 1/4,1/2 |
| L575-XL-KK-CECHA | 5         | ОН      | C.P. | #6-350           | #6-2/0 | Horn    | 41/2       | 48%     | 16 | 21/2      | 2 | 1/4,1/2 |
| L576-XL-KK-CECHA | 6         | ОН      | C.P. | #6-350           | #6-2/0 | Horn    | 41/2       | 571/16  | 16 | 21/2      | 2 | 1/4,1/2 |