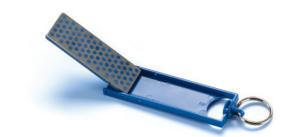

COMPACT KIT

RESHARPENABLE Resharpen with LENOX Diamond File (25312DIAF1).

F

LENOT

BiMetal

Our Bi-Metal technology fuses

two premium steels together.

Fits Cordless Drill

# UTILITY BIT ACCESSORIES

|            | EXTENSION<br>LENGTH |     |                          |   |  |
|------------|---------------------|-----|--------------------------|---|--|
| PROD NO    | IN                  | мм  | DESCRIPTION              |   |  |
| 3084310X   | 10"                 | 254 | Extension                | — |  |
| 1852047    | 12"                 | 305 | Quick Exchange Extension | — |  |
| 25312DIAF1 |                     |     | Diamond File             |   |  |