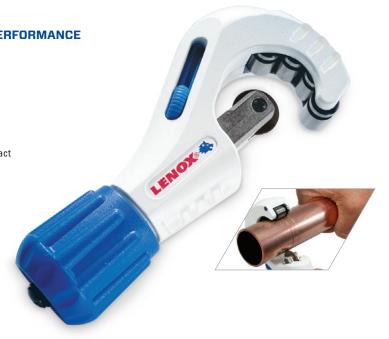

# **TUBING CUTTERS**

**ERGONOMICALLY DESIGNED FOR PROFESSIONAL PERFORMANCE** 

## **WON'T WALK WHILE CUTTING**

Four roller tracking system keeps tube from threading

#### **PROFESSIONAL DEBURRING**

Cleanly and easily deburr pipes with the replaceable machinist's reamer

#### **WILL NOT DAMAGE CUTTING WHEELS**

Full-stop feed system helps prevent wheels and rollers from coming into contact

### **EASY TO USE**

Change out wheels quickly & easily

#### **CONVENIENT STORAGE**

Store an extra cutting wheel in the handle

|            |                        | TUBE DIAMETER RANGE |      | NUMBER    |
|------------|------------------------|---------------------|------|-----------|
| PROD NO    | DESCRIPTION            | IN                  | ММ   | OF WHEELS |
| 21008TC58  | Copper Cutting         | 1/8-5/8             | 3–16 | 1         |
| 21009TC1   | Copper Cutting         | 1/8-1               | 3–25 | 2         |
| 21010TC118 | Copper Cutting         | 1/8-1-1/8           | 3–29 | 2         |
| 21011TC138 | Copper Cutting         | 1/8-1-3/8           | 3–35 | 2         |
| 21012TC134 | Copper Cutting         | 1/8-1-3/4           | 3-45 | 2         |
| 21013TC258 | Copper/Plastic Cutting | 1/4-2-5/8           | 6-67 | 2         |