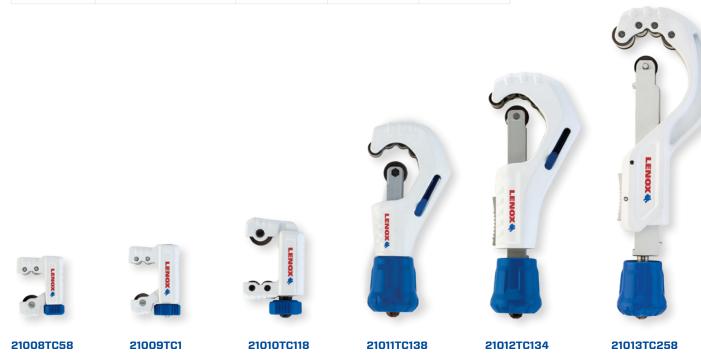

**CONVENIENT STORAGE**

Store an extra cutting wheel in the handle



|            |                        | TUBE DIAMETER RANGE |      | NUMBER    |
|------------|------------------------|---------------------|------|-----------|
| PROD NO    | DESCRIPTION            | IN                  | ММ   | OF WHEELS |
| 21008TC58  | Copper Cutting         | 1/8-5/8             | 3–16 | 1         |
| 21009TC1   | Copper Cutting         | 1/8-1               | 3–25 | 2         |
| 21010TC118 | Copper Cutting         | 1/8-1-1/8           | 3–29 | 2         |
| 21011TC138 | Copper Cutting         | 1/8-1-3/8           | 3–35 | 2         |
| 21012TC134 | Copper Cutting         | 1/8-1-3/4           | 3-45 | 2         |
| 21013TC258 | Copper/Plastic Cutting | 1/4-2-5/8           | 6-67 | 2         |